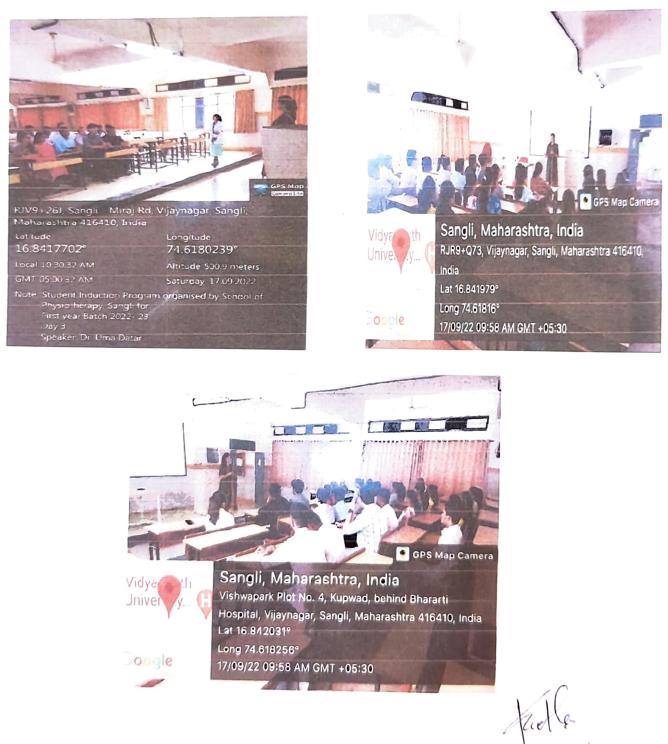

# ACTIVITY REPORT

| Title of program/event/course/activity      | Personality Development and Leadership Skills.                                                                                       |
|---------------------------------------------|--------------------------------------------------------------------------------------------------------------------------------------|
| Objective/s of program                      | <ol> <li>To explain the importance of<br/>Personality Development.</li> <li>To educate students on Leadership<br/>skills.</li> </ol> |
| Date and Time of program                    | 17 <sup>th</sup> September, 2022<br>9:00 am – 10:00 am                                                                               |
| Venue                                       | 3 <sup>rd</sup> floor, D wing,<br>Bharati Vidyapeeth (DU) School of<br>Physiotherapy, Sangli                                         |
| Organized by                                | BVDU School of Physiotherapy, Sangli                                                                                                 |
| If organized in collaboration, name of      | Nil                                                                                                                                  |
| external institute/body/agency/hospital     |                                                                                                                                      |
| Program approved by                         | Dr. Sneha V. Katke (Principal)                                                                                                       |
| Dean/Principal/HOD/University               |                                                                                                                                      |
| Name of Program Co-ordinator                | Dr. Sunil Harsulkar                                                                                                                  |
| Name of Supporting staff                    | Dr. Sachin Shetti                                                                                                                    |
| Name of Speaker/ Guest speaker              | Dr. Uma Datar                                                                                                                        |
| Vote of thanks presented by                 | Dr. Amruta Kabra                                                                                                                     |
| Photograph/video available                  | Yes (photograph)                                                                                                                     |
| Nature of photo submission [Hard/soft copy] | Hard and Soft copy                                                                                                                   |
| No. of Participants / Volunteers            | 2                                                                                                                                    |
| No. of Beneficiaries                        | 45                                                                                                                                   |

## BHARATI VIDYAPEETH (Deemed To Be University) SCHOOL OF PHYSIOTHERAPY, SANGLI

Brief about the program/ activity/cvent:

Bharati Vidyapeeth (DU) School of Physiotherapy, Sangli organized a guest lecture on 'Personality Development and Leadership Skills' on 17<sup>th</sup> September from 9:00-10:00am for 1<sup>st</sup> B.P.Th students. The lecture was graced by Dr. Uma Datar. Madam guided the students on development of Personality as a part of professional ethics. She emphasized on characteristics that distinguish an individual in terms of interpersonal behavioral traits. The main motive behind organizing this lecture was to make the students aware on importance of personality development and various dimensions related to personality. She explained how to develop self-awareness and skills to manage yourself as a leader. The relationship between personality development and leadership skills was explained by Madam. Dr. Sunil Harsulkar (Asso. Professor, BVDU SOP, Sangli) gave an overview of the Course and addressed the new batch of students on developing the leadership skills for academic excellence. The program was smoothly conducted under the guidance of Dr. Sneha Katke (Principal, BVDU SOP, Sangli) who welcomed the new batch of Physiotherapy students and also guided them on forthcoming years. MOC of the ceremony and Vote of Thanks was presented by Dr. Amruta Kabra (Asst. Professor, BVDU SOP, Sangli).