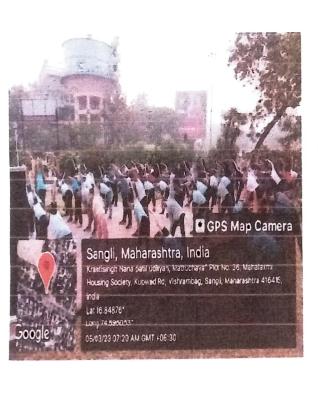

## BHARATI VIDYAPEETH (Deemed To Be University) SCHOOL OF PHYSIOTHERAPY, SANGLI

Brief about the program/ activity/event:

On the occasion of International womens day, IAPWC Sangli district with support of International Shaheed marathon organized Equathon, run for Gender equity on 5<sup>th</sup> march 2023. Bharati Vidyapeeth (Deemed To Be University) School Of Physiotherapy, Sangli was associated with the run in order to provide physiotherapy services to the participants. All the staff and students actively participated to provide physiotherapy to the participants. Warm up and cool down session were taken by Dr. Manal Anthikat (Asso. professor, BVDU School of Physiotherapy, Sangli). The starting and finishing point were Vishrambag chowk with a 5km run route. In route hydration and energy drinks and fruits were provided throughout the marathon route with Shaheed marathon team.

## BHARATI VIDYAPEETH (Deemed To Be University) SCHOOL OF PHYSIOTHERAPY, SANGLI

Long 74.596144\*

05/83/23 07:20 AM OMT +05:30

10. 19

Constant a de la constant

Long 74.60407°

05/03/23 06:54 AM GMT +05:30

Google

GPS Map Camera

Google

Sangli, Maharashtra, India RJW3+958, Sangli - Miraj Rd, Khatav, Vishrambeg, Sangli, Maharashtra 416415, India Lat 16.84596\* Long 74.603347\* 05/03/23 06: 43 AM GMT +05:30

Bharati Vidyapeeth (Deemed to be University) School of Physiotherapy, Sangli - 416 416.