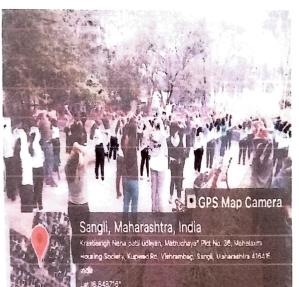

## BHARATI VIDYAPEETH (Deemed To Be University) SCHOOL OF PHYSIOTHERAPY, SANGLI

Brief about the program/ activity/event:

On the occasion of International womens day, IAPWC Sangli district with support of International Shaheed marathon organized Equathon, run for Gender equity on 5<sup>th</sup> march 2023. Bharati Vidyapeeth (Deemed To Be University) School Of Physiotherapy, Sangli was associated with the run in order to provide physiotherapy services to the participants. All the staff and students actively participated to provide physiotherapy to the participants. Warm up and cool down session were taken by Dr. Manal Anthikat (Asso. professor, BVDU School of Physiotherapy, Sangli). The starting and finishing point were Vishrambag chowk with a 5km run route. In route hydration and energy drinks and fruits were provided throughout the marathon route with Shaheed marathon team.

## BHARATI VIDYAPEETH (Deemed To Be University) SCHOOL OF PHYSIOTHERAPY, SANGLI

Long 74.596144\*

05/83/23 07:20 AM OMT +05:30

10. 19

Constant a de la constant

Long 74.60407°

05/03/23 06:54 AM GMT +05:30

Google

GPS Map Camera

Google

Sangli, Maharashtra, India RJW3+958, Sangli - Miraj Rd, Khatav, Vishrambeg, Sangli, Maharashtra 416415, India Lat 16.84596\* Long 74.603347\* 05/03/23 06: 43 AM GMT +05:30

Bharati Vidyapeeth (Deemed to be University) School of Physiotherapy, Sangli - 416 416.