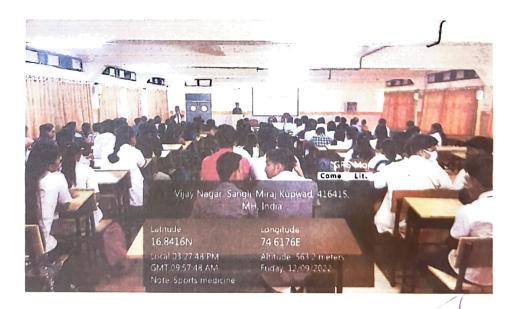

#### BHARATI VIDYAPEETH (Deemed To Be University) SCHOOL OF PHYSIOTHERAPY, SANGLI

Guest lecture by Mr. Tejas Kulkarni (BSc, MSc in Sports and Exercise Technology) on Sports Science and Nutrition.

PRINCIPAL Bharati Vidyapeeth (Deemed to be University) School of Physiothera