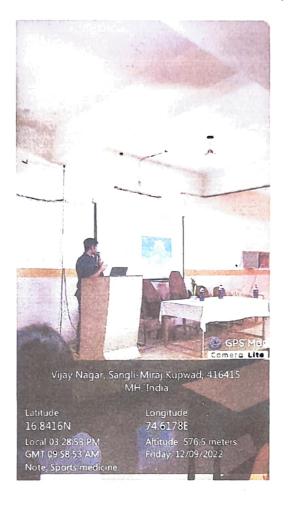

#### BHARATI VIDYAPEETH (Deemed To Be University) SCHOOL OF PHYSIOTHERAPY, SANGLI

Guest lecture by Mr. Tejas Kulkarni (BSc, MSc in Sports and Exercise Technology) on Sports Science and Nutrition.

PRINCIPAL Bharati Vidyapeeth (Deemed to be University) School of Physiothera