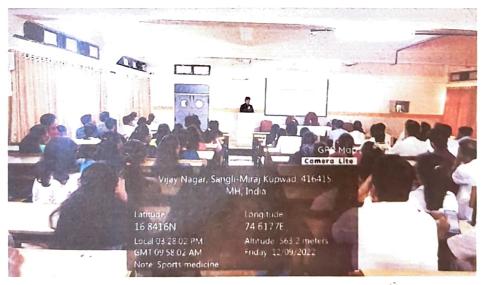

#### BHARATI VIDYAPEETH (Deemed To Be University) SCHOOL OF PHYSIOTHERAPY, SANGLI

Guest lecture by Mr. Tejas Kulkarni (BSc, MSc in Sports and Exercise Technology) on Sports Science and Nutrition.

PRINCIPAL Bharati Vidyapeeth (Deemed to be University) School of Physiothera