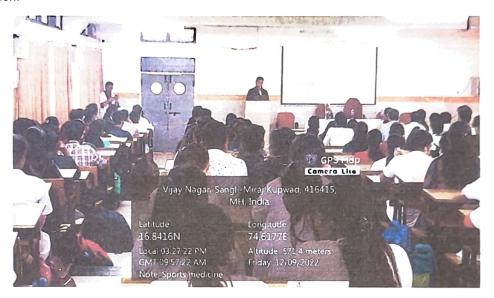

#### BHARATI VIDYAPEETH (Deemed To Be University) SCHOOL OF PHYSIOTHERAPY, SANGLI

Guest lecture by Mr. Tejas Kulkarni (BSc, MSc in Sports and Exercise Technology) on Sports Science and Nutrition.

PRINCIPAL Bharati Vidyapeeth (Deemed to be University) School of Physiothera