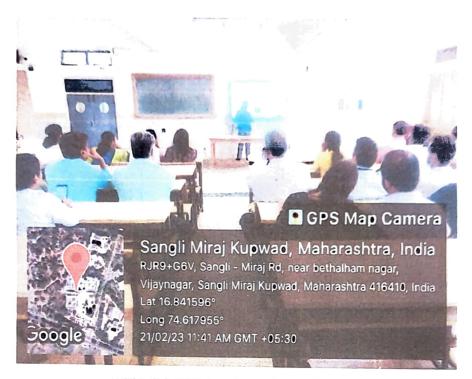

## BHARATI VIDYAPEETH (Deemed To Be University) SCHOOL OF PHYSIOTHERAPY, SANGLI

Smart Board Training Program arranged for the Teaching Staff on 21<sup>st</sup> February 2023 by Bharati Vidyapeeth (Deemed to be University), Sangli.