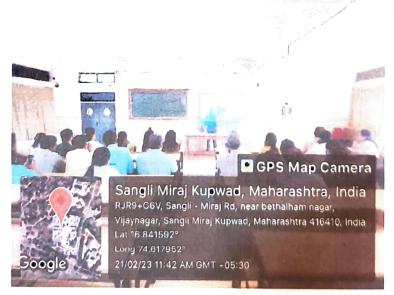

## BHARATI VIDYAPEETH (Deemed To Be University) SCHOOL OF PHYSIOTHERAPY, SANGLI

Smart Board Training Program arranged for the Teaching Staff on 21<sup>st</sup> February 2023 by Bharati Vidyapeeth (Deemed to be University), Sangli.