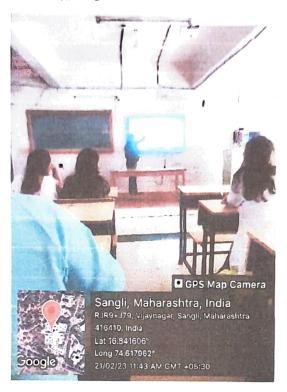

## BHARATI VIDYAPEETH (Deemed To Be University) SCHOOL OF PHYSIOTHERAPY, SANGLI

Smart Board Training Program arranged for the Teaching Staff on 21<sup>st</sup> February 2023 by Bharati Vidyapeeth (Deemed to be University), Sangli.