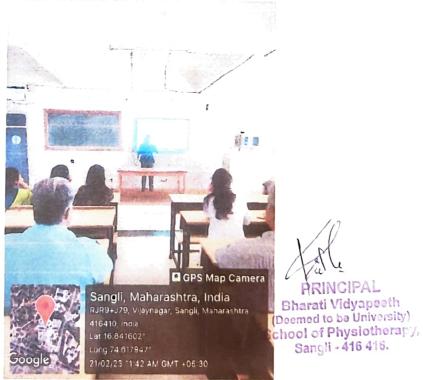

## BHARATI VIDYAPEETH (Deemed To Be University) SCHOOL OF PHYSIOTHERAPY, SANGLI

Smart Board Training Program arranged for the Teaching Staff on 21<sup>st</sup> February 2023 by Bharati Vidyapeeth (Deemed to be University), Sangli.